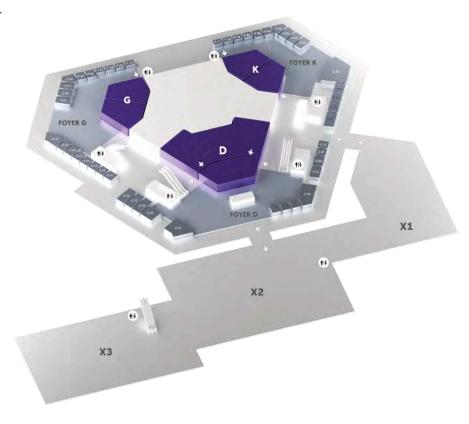

rocess must be finalised within two working days, regardless of whether the proposal will be accepted, or alternatives are requested, therefore please review, and reply as quickly as possible to the provided allocation email. If there is no reply received within two working days, the proposed location will be considered as accepted.

# EXHIBITION SPACES ≥ 19 - 29 SQM

Companies will be assigned according to their booth size and will be informed about their location. If available, alternative locations can be requested within the same day of receipt of the provided allocation email but cannot be guaranteed and shall not represent a condition for the participation in the exhibition.

# **EXHIBITION SPACES UP TO 18 SQM**



# **LOWER** LEVEL

EXPO X1 EXPO X2 EXPO X3

FOYER G FOYER K FOYER D



# **ENTRANCE** LEVEL

EXPO X4 EXPO X5

FOYER E FOYER F



# FIRST LEVEL

EXPO GALLERY

FOYER M FOYER N



# **SECOND** LEVEL

FOYER A FOYER B FOYER C



16 MYESR.ORG

#### **GREEN MEETING – RULES & REGULATIONS**

Every year we strive to expand our efforts by applying our green approach to all major activities related to the congress. Please support us in our endeavour by taking note of the following **obligatory guidelines** for Green Meetings, set forth by the Austrian Federal Ministry of Climate Action, Environment, Energy, Mobility, Innovation and Technology:

- Waste produced at the booth must be separated and disposed of according to the ECR's waste management system (see further information on waste separation below).
- If booth visitors are catered for, only bulk or reusable packa