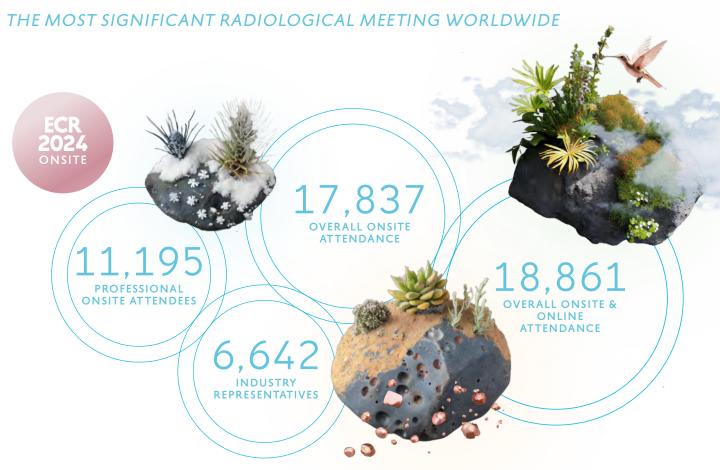

We are pleased to announce that with 18,861 participants, the congress offered exhibitors unparalleled opportunities to interact with attendees, increase brand awareness and further their goals.

With a spotlight on the future of radiology and how medical imaging will change in the coming years and decades, the themes of ECR 2024 permeated not only our educational sessions but also the vibrant congress spaces, dynamic technical exhibits, and warm social gatherings.

#### **TOP 20 COUNTRIES ECR 2024 ONSITE** 1.101 11 Belgium 274 1 Italy 12 United States of America 988 268 2 Germany 3 Austria 665 13 Türkiye 260 4 United Kingdom 592 14 China, People's Republic of 256 5 The Netherlands 539 15 France 248 492 16 Denmark 242 6 Spain Romania 485 17 Greece 177 8 Switzerland 442 18 Norway 174 9 Poland 340 19 Korea, Republic of 171 10 Portugal 324 20 Sweden 160