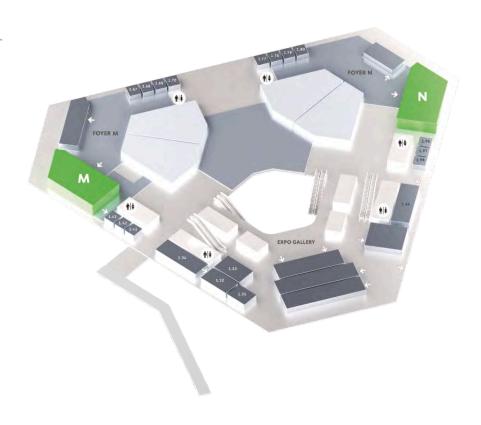

alternatives are requested, therefore please review, and reply as quickly as possible to the provided allocation email. If there is no reply received within two working days, the proposed location will be considered as accepted.

# EXHIBITION SPACES ≥ 19 - 29 SQM

Companies will be assigned according to their booth size and will be informed about their location. If available, alternative locations can be requested within the same day of receipt of the provided allocation email but cannot be guaranteed and shall not represent a condition for the participation in the exhibition.

# **EXHIBITION SPACES UP TO 18 SQM**



# **LOWER** LEVEL

EXPO X1 EXPO X2 EXPO X3

FOYER G FOYER K FOYER D



# **ENTRANCE** LEVEL

EXPO X4 EXPO X5

FOYER E FOYER F



# FIRST LEVEL

EXPO GALLERY

FOYER M FOYER N



# **SECOND** LEVEL

FOYER A FOYER B FOYER C



16 MYESR.ORG

#### **GREEN MEETING – RULES & REGULATIONS**

Every year we strive to expand our efforts by applying our green approach to all major activities related to the congress. Please support us in our endeavour by taking note of the following **obligatory guidelines** for Green Meetings, set forth by the Austrian Federal Ministry of Climate Action, Environment, Energy, Mobility, Innovation and Technology:

- Waste produced at the booth must be separated and disposed of according to the ECR's waste management system (see further information on waste separation below).
- If booth visitors are catered for, only bulk or reusable packaging should be used (no cans, PET bottles, Tetra Packs etc.). Only reusable dishes (drinking vessels, cutl