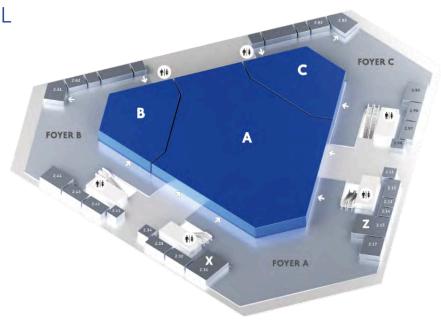

view, and reply as quickly as possible to the provided allocation email. If there is no reply received within two working days, the proposed location will be considered as accepted.

# EXHIBITION SPACES ≥ 19 - 29 SQM

Companies will be assigned according to their booth size and will be informed about their location. If available, alternative locations can be requested within the same day of receipt of the provided allocation email but cannot be guaranteed and shall not represent a condition for the participation in the exhibition.

# **EXHIBITION SPACES UP TO 18 SQM**



# **LOWER** LEVEL

EXPO X1 EXPO X2 EXPO X3

FOYER G FOYER K FOYER D



# **ENTRANCE** LEVEL

EXPO X4 EXPO X5

FOYER E FOYER F



# FIRST LEVEL

EXPO GALLERY

FOYER M FOYER N



# **SECOND** LEVEL

FOYER A FOYER B FOYER C



16 MYESR.ORG

#### **GREEN MEETING – RULES & REGULATIONS**

Every year we strive to expand our efforts by applying our green approach to all major activities related to the congress. Please support us in our endeavour by taking note of the following **obligatory guidelines** for Green Meetings, set forth by the Austrian Federal Ministry of Climate Action, Environment, Energy, Mobility, Innovation and Technology:

- Waste produced at the booth must be separated and disposed of according to the ECR's waste management system (see further information on waste separation below).
- If booth visitors are catered for, only bulk or reusable packaging should be used (no cans, PET bottles, Tetra Packs etc.). Only reusable dishes (drinking vessels, cutlery etc.) are permitted.
- Do not offer giveawa