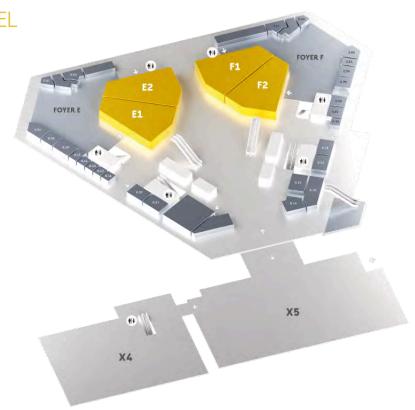

ss of whether the proposal will be accepted, or alternatives are requested, therefore please review, and reply as quickly as possible to the provided allocation email. If there is no reply received within two working days, the proposed location will be considered as accepted.

# EXHIBITION SPACES ≥ 19 - 29 SQM

Companies will be assigned according to their booth size and will be informed about their location. If available, alternative locations can be requested within the same day of receipt of the provided allocation email but cannot be guaranteed and shall not represent a condition for the participation in the exhibition.

# **EXHIBITION SPACES UP TO 18 SQM**



# **LOWER** LEVEL

EXPO X1 EXPO X2 EXPO X3

FOYER G FOYER K FOYER D



# **ENTRANCE** LEVEL

EXPO X4 EXPO X5

FOYER E FOYER F



# FIRST LEVEL

EXPO GALLERY

FOYER M FOYER N



# **SECOND** LEVEL

FOYER A FOYER B FOYER C



16 MYESR.ORG

#### **GREEN MEETING – RULES & REGULATIONS**

Every year we strive to expand our efforts by applying our green approach to all major activities related to the congress. Please support us in our endeavour by taking note of the following **obligatory guidelines** for Green Meetings, set forth by the Austrian Federal Ministry of Climate Action, Environment, Energy, Mobility, Innovation and Technology:

- Waste produced at the booth must be separated and disposed of according to the ECR's waste management system (see further information on waste separation below).
- If booth visitors are catered for, only bulk or reusable packaging should be used (no cans, PET bottles, Tetra Packs etc